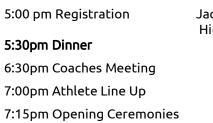

## Special Olympics Wyoming 2023 State Winter Games Schedule of Events

## Tuesday, March 14





## Wednesday, March 15

## Thursday, March 16

| Jackson Hole | 7:00am Breakfast                                                                                        |        |              | lk's Lodge                                     | 7:00am             | 7:00am Breakfast                                                     |                                                      | Elks Lodge                                          |  |
|--------------|---------------------------------------------------------------------------------------------------------|--------|--------------|------------------------------------------------|--------------------|----------------------------------------------------------------------|------------------------------------------------------|-------